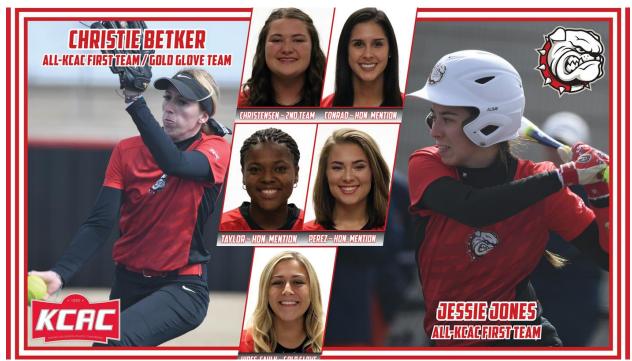

## Coaches Recognize Seven @MacBulldogsSB Players on All-KCAC Squads

5/3/2018 7:47:00 PM

**WICHITA, Kan. (macbuildogs.com)** --- Seven McPherson College softball players were honored Wednesday as the Kansas Collegiate Athletic Conference (KCAC) announced its all-conference teams and special award winners for the 2018 softball season.

Sophomores <u>Christie Betker</u> (Reno, Nev., Reno HS) and <u>Jessica Jones</u> (Brentwood, Calif., Liberty HS) were unanimous first-team selections at pitcher and in the outfield, respectively.

Freshman <u>Jenna Christensen</u> (Fortuna, Calif., Fortuna Union HS) was named to the All-KCAC second team, while junior <u>Chelsea Conrad</u> (Ione, Calif., Argonaut HS) and freshmen <u>Kylecia</u> <u>Taylor</u> (Junction City, Kan., Junction City HS) and <u>Taylor Perez</u> (Tulsa, Okla., Memorial HS) received honorable mention from the league's coaches.

In addition, McPherson had two players named to the KCAC Gold Glove Team - Betker and senior second baseman <u>Taylor Hires-Caulk</u> (Fernley, Nev., Central Arizona College).

This is the second all-KCAC selection for Betker and Jones, who were both second-team picks last year. Conrad was a first-team all-league pick and an all-region second-teamer a year ago.